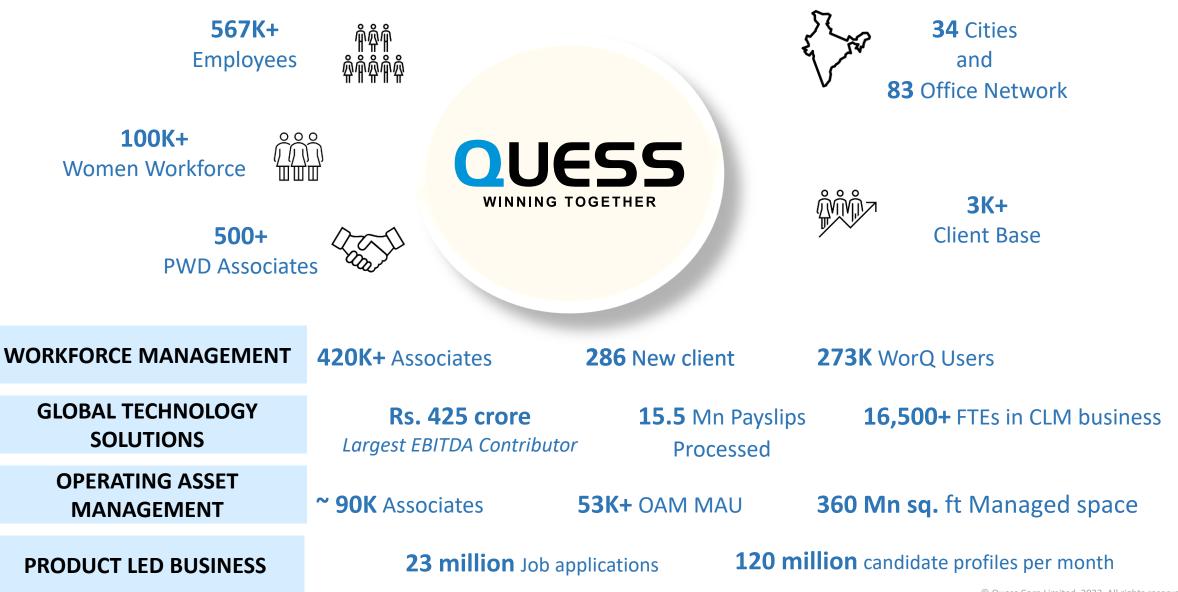

## Quess Corp 17<sup>th</sup> Annual General Meeting

16<sup>th</sup> September 2024

## **Organizational Highlights for FY 24**





#### **Financial Performance for FY24**





3

## **Evolution from Accretive Investments to Healthy Organic Growth**





□ Since FY18, our investments have recorded a cumulative PAT of ₹ 2,000 crore+, at a CAGR of ~20%
 □ Enabled us to build a market-leading business in two areas outside workforce management





Healthy revenue and earnings growth

3yr Performance (2021-2024)

- Revenue growth 21% CAGR
- **EBITDA growth** 15% CAGR
- PAT growth 56% CAGR



#### **Divestments of non-core businesses**

 Divested non-core businesses with significant IRR of ~28%. Divestments in Qdigi, Coachieve, Simpliance and Dependo Logistics



#### **Prudent Capital Allocation**

- Our 3-yr average OCF/EBITDA conversion of 73% enabled us to reduce gross debt from ₹ 1,140 Cr (FY20) to ₹ 370 Cr (FY24)
-