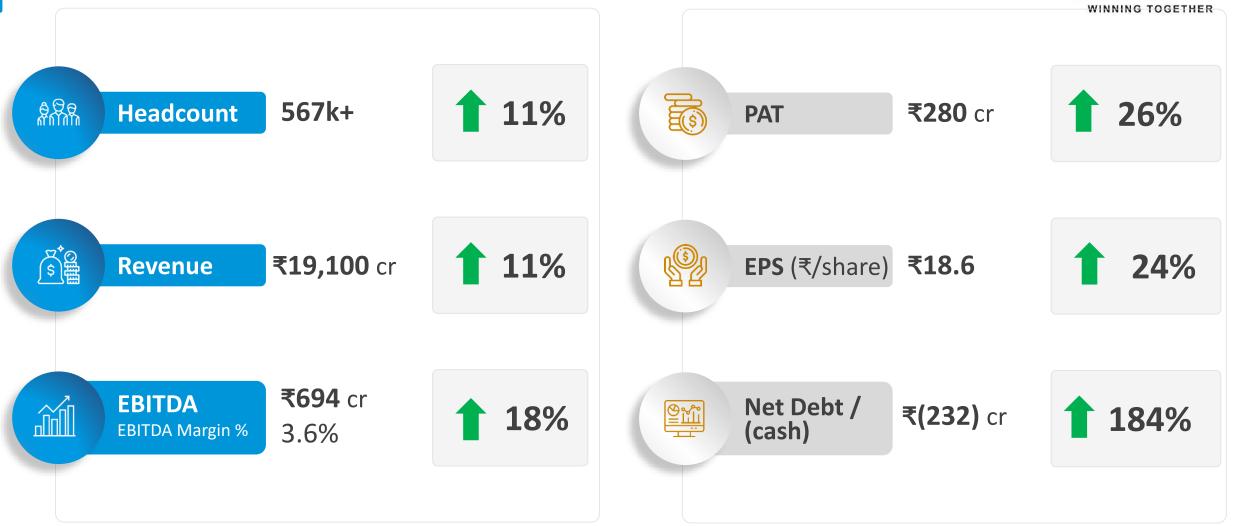

#### **Financial Performance for FY24**

3

Healthy revenue and earnings growth

3yr Performance (2021-2024)

- Revenue growth 21% CAGR
- **EBITDA growth** 15% CAGR
- PAT growth 56% CAGR

#### **Prudent Capital Allocation**

- Our 3-yr average OCF/EBITDA conversion of 73% enabled us to reduce gross debt from ₹ 1,140 Cr (FY20) to ₹ 370 Cr (FY24)
- Distributed dividends totaling ~ ₹ 489 Cr since
  FY21