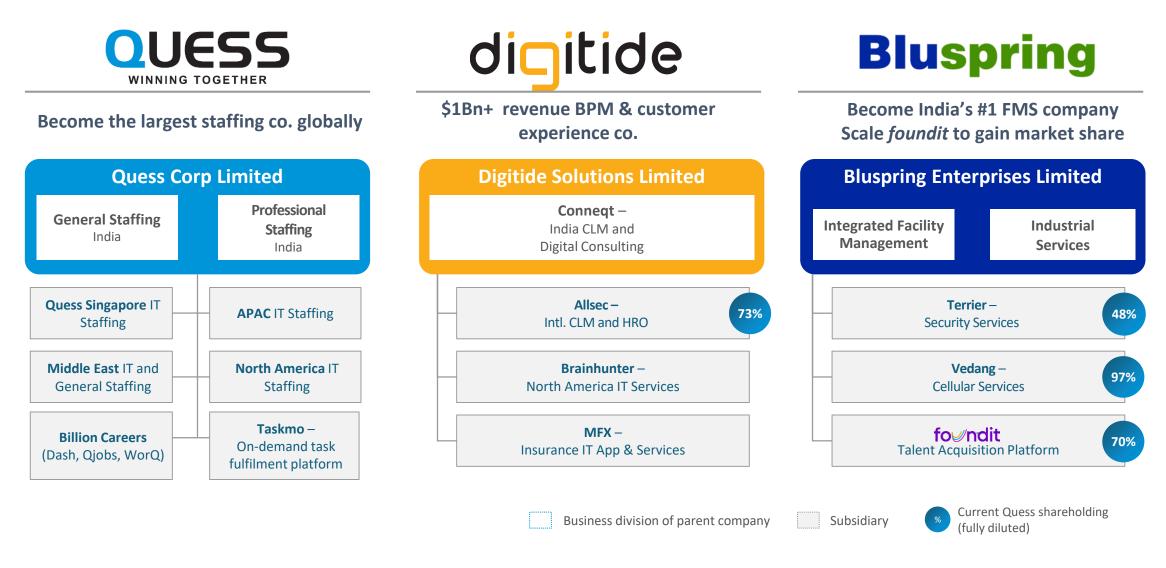

### Way forward – Demerger Rationale

#### Drive strong and sustainable long-term value creation

### Way forward – Proposed 3-way Demerger

Mirror Shareholding – 14.8 Cr shares with FV of ₹ 10/share

6